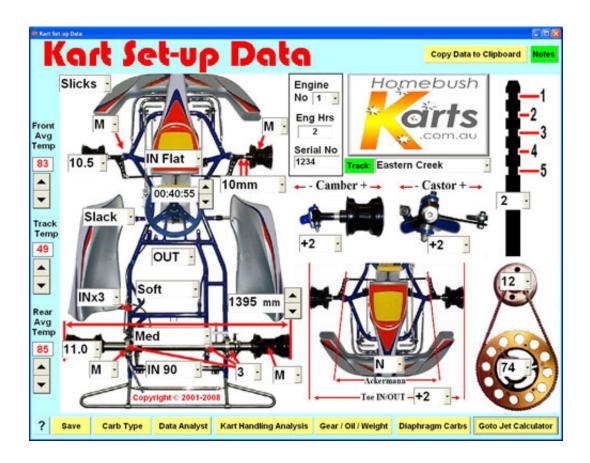

## Dellorto Jet Tech Pro



Dellorto Jet Tech Pro

1/3

## Download

2/3

6 Dec 2007 - 6 minJet-Tech Pro -- Kart Set-Up Data, this feature of Jet-Tech pro enables the user to very .... 3 Dec 2007 - 9 min - Uploaded by JetTechMotorsportJet-Tech Pro Fine Tuning Part 1, includes a detailed over-view of how to configure Jet-Tech .... 22 Aug 2018 ... Jet-Tech Pro is the ultimate application for professionals and all serious competitors for all Dellorto and diaphragm carburettors. JET-TECH Pro .... 30 Jan 2010 ... Upgrade for existing users will be available from www.rotaxjetting.com next week. This upgrade includes; 1. Dellorto Variable Jet Kit (part Nr .... You can ask questions anytime by email ... email us ..... The world's #1 Carburettor Jetting and Kart setup software is no longer available !!. I have been using je